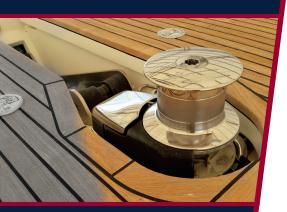

#### **Properties**

Formulated and tested by our laboratory specifically for teak boating. Cleaner teak for best results. Two steps: TEAK STEP 1 - TEAK STEP 2

#### Instructions for use

Restoration: 1 part TEAK STEP 1 to 3 parts water in a bucket.

Spray or spread with a soft brush the surface to be treated.

Rub and leave on 10 minutes without rinse Then apply TEAK STEP 2.