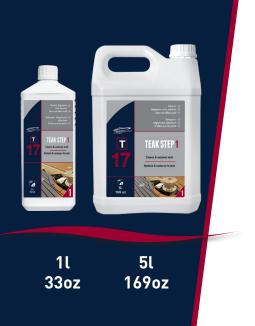

### **References and packaging**

Bottle 1l / 33oz NCT17-1 NCT17-5 Can 5l / 169oz

We disclaim all responsibility for handling, storage, use or disposal of the product which would differ from the recommendations advocated by FLOWEY®.