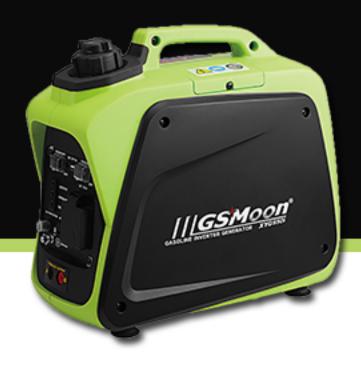

# **INVERTER GENERATOR**

<u>XYG950i</u>

MAX 0.8KW, RATED 0.7KW

- ✓ INVERTER TECHNOLOGY----PURE SINE WAVE POWER
- ✓ LIGHT WEIGHT N.W 8.5KG/ G.W 9.5KG
- ✓ SUPER SILENT, LOW NOISE

✓★★SELF-DESIGNED AND SELF-MADE MAIN COPONENTS (INVERTER, ENGINE, STEPMOTOR, STATOR, ROTOR ) ✓ SELF-DESIGNED PATENTED OURTER APPEARENCE