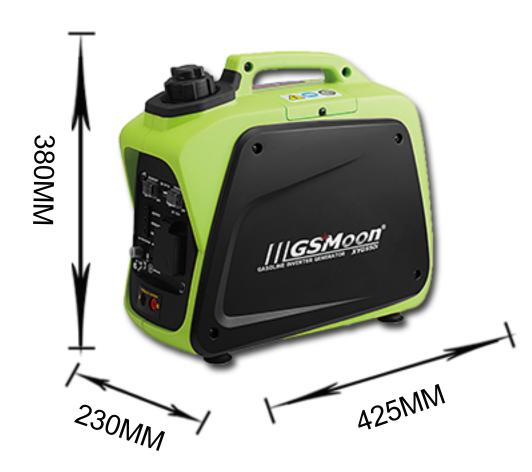

# **PRODUCT SPECIFICATION**

| Inverter Generator                             | XYG950i                                                                                               |  |
|------------------------------------------------|-------------------------------------------------------------------------------------------------------|--|
| Rated Power(AC)                                | 700 W                                                                                                 |  |
| Max Power(AC)                                  | 800 W                                                                                                 |  |
| AC Voltage/Frequency                           | 100 V, 110 V,120 V,220 V, 230 V, 240 V @50 HZ/60 HZ                                                   |  |
| DC Output                                      | 12 V, 4.0 A / 5 V, 1 A                                                                                |  |
| Engine Type                                    | Forced air-cooled, 4 cycle, Single-Cylinder, OHV                                                      |  |
| Ignition System                                | C.D.I                                                                                                 |  |
| Starting System                                | Recoil, pull starting                                                                                 |  |
| Max Output(RPM)                                | 0.9 KW/5500 rpm                                                                                       |  |
| Displacement(CC)                               | 40 CC                                                                                                 |  |
| Fuel Type                                      | Unleaded Gasoline                                                                                     |  |
| Fuel Tank Capacity                             | 2.1 L                                                                                                 |  |
| Rated Continuous Operating Hours for 100% load | 4.1 h                                                                                                 |  |
| Noise 7m away                                  | 58dB(A)                                                                                               |  |
| Net weight/ Gross weight                       | 8.5 kg/9.5kg                                                                                          |  |
| Length*Width*Height                            | 395x209x355 MM                                                                                        |  |
| Packing Size                                   | 425x230x380 MM                                                                                        |  |
| 20GP/40GP/40HQ loading                         | 800/1650/1650                                                                                         |  |
| Standard                                       | IS09001:2015                                                                                          |  |
| Certificates                                   | CE/GS/EPA/EURO V/ROHS/EMC/BSCI/Noise/UKCA                                                             |  |
| Other features                                 | Economy switch, Output Light, Low oil alert, Overload<br>light, DC protector, DC port, Grounding port |  |