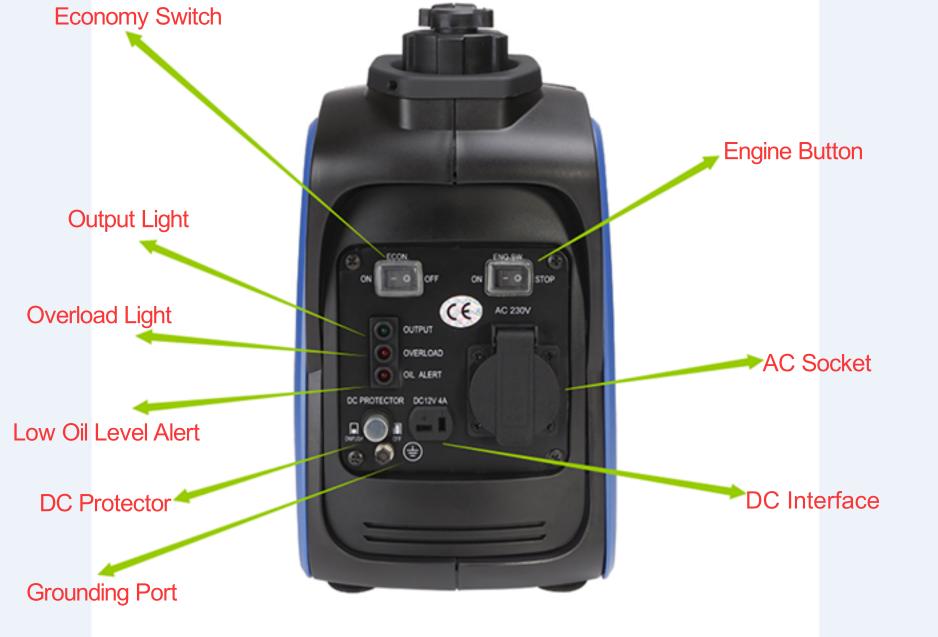

# CONTROL PANEL SHOW

# Low Oil Alert Light, Overload Light, DC Protector

All of our generators must configure these 3 functions.

- Low Oil Alert Light is to remind customer to add engine oil in time.
- Overload Light and DC Protector is protection for generator,
  Our designed generator always has small size, when AC or DC  $\,$  power overload , generator shall stop output  $\,$ to protect generator itself, which makes generators' much safer and longer life.