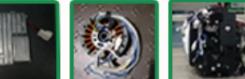

#### Self-designed and Self-made Main Componnets

• Inside inverter, engine, stepmotor, stator, rotor are designed and made by ourselves.