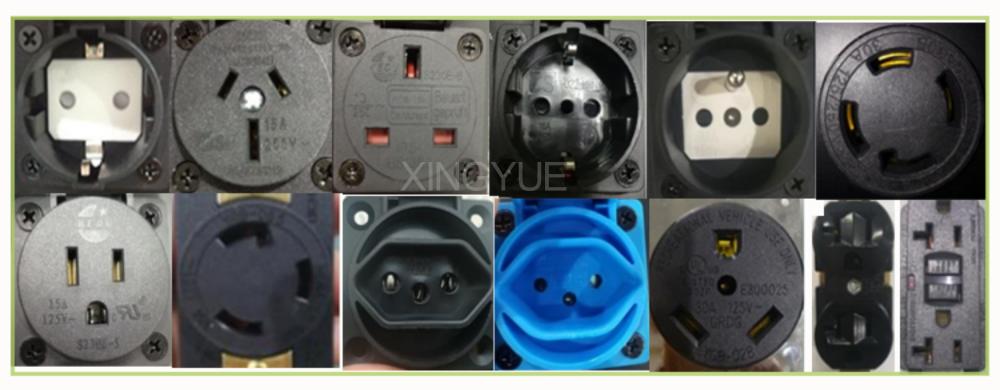

| 425x230x380 MM                                                                                        |  |
| 20GP/40GP/40HQ loading                         | 800/1650/1650                                                                                         |  |
| Standard                                       | IS09001:2015                                                                                          |  |
| Certificates                                   | CE/GS/EPA/EURO V/ROHS/EMC/BSCI/Noise/UKCA                                                             |  |
| Other features                                 | Economy switch, Output Light, Low oil alert, Overload<br>light, DC protector, DC port, Grounding port |  |

# CONTROL PANEL SHOW



# Xingyue Sockets Show



# MULTI-ANGLE SHOW





# **XINGYUE GENERATOR ADVANTAGES**

#### Intelligent Inverter technology

#### Ultra Silent All-inclusive Design

• Our all-inclusive design is efficient for noise reduction.

• XINGYUE self-made inverter cleans original AC power makes output voltage quite stable, approaching perfect pure sine wave make the • And all of our generators' noise conform to CE ,EMC and THD unload below 2%, so can provide power to high precision instruments.

IIIGSMoon



Low Fuel Consumption

get best fuel consumption.

• Our inverter generator through inverter control

alternator to adjust engine throttle, so that it can

And our generator has Economy Button, when

you want to get lower power, you can press this

button to save big electricity and fuel.

OF



| Jacob<br>National Acti