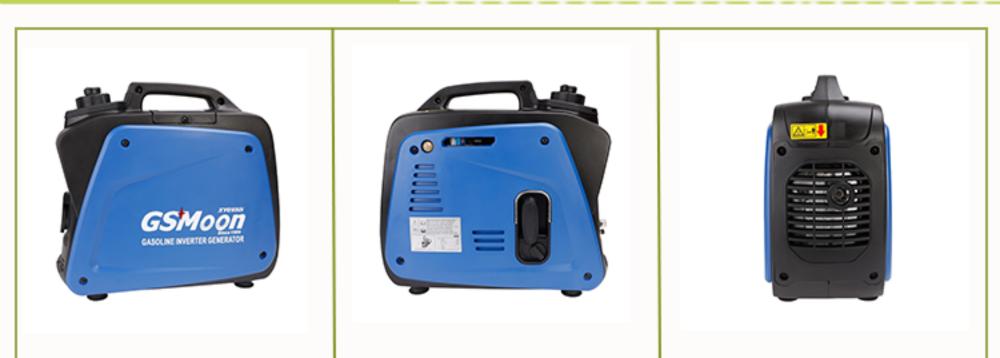

0 MM                                                                                        |  |
| 20GP/40GP/40HQ loading                         | 800/1650/1650                                                                                         |  |
| Standard                                       | IS09001:2015                                                                                          |  |
| Certificates                                   | CE/GS/EPA/EURO V/ROHS/EMC/BSCI/Noise/UKCA                                                             |  |
| Other features                                 | Economy switch, Output Light, Low oil alert, Overload<br>light, DC protector, DC port, Grounding port |  |

# CONTROL PANEL SHOW



# Xingyue Sockets Show



# MULTI-ANGLE SHOW





# **XINGYUE GENERATOR ADVANTAGES**

#### Intelligent Inverter technology

#### Ultra Silent All-inclusive Design

• Our all-inclusive design is efficient for noise reduction.

• XINGYUE self-made inverter cleans original AC power makes output voltage quite stable, approaching perfect pure sine wave make the • And all of our generators' noise conform to CE ,EMC and THD unload below 2%, so can provide power to high precision instruments.

IIIGSMoon



Low Fuel Consumption

get best fuel consumption.

• Our inverter generator through inverter control

alternator to adjust engine throttle, so that it can

And our generator has Economy Button, when

you want to get lower power, you can press this

button to save big electricity and fuel.

OF



| Jacob<br>National Activity | viertek | <br>