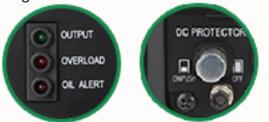

# Low Oil Alert Light, Overload Light, DC Protector

All of our generators must configure these 3 functions.

- Low Oil Alert Light is to remind customer to add engine oil in time.
- Overload Light and DC Protector is protection for generator,
  Our designed generator always has small size, when AC or DC  $\,$  power overload , generator shall stop output  $\,$ to protect generator itself, which makes generators' much safer and longer life.