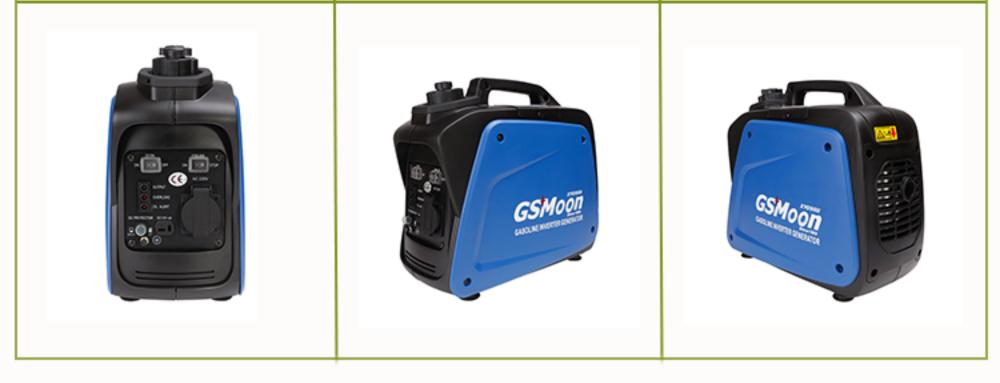

MM                                                                                        |  |
| 20GP/40GP/40HQ loading                         | 800/1650/1650                                                                                         |  |
| Standard                                       | IS09001:2015                                                                                          |  |
| Certificates                                   | CE/GS/EPA/EURO V/ROHS/EMC/BSCI/Noise/UKCA                                                             |  |
| Other features                                 | Economy switch, Output Light, Low oil alert, Overload<br>light, DC protector, DC port, Grounding port |  |

# CONTROL PANEL SHOW



# Xingyue Sockets Show



# MULTI-ANGLE SHOW





# **XINGYUE GENERATOR ADVANTAGES**

#### Intelligent Inverter technology

#### Ultra Silent All-inclusive Design

• Our all-inclusive design is efficient for noise reduction.

• XINGYUE self-made inverter cleans original AC power makes output voltage quite stable, approaching perfect pure sine wave make the • And all of our generators' noise conform to CE ,EMC and THD unload below 2%, so can provide power to high precision instruments.

IIIGSMoon



Low Fuel Consumption

get best fuel consumption.

• Our inverter generator through inverter control

alternator to adjust engine throttle, so that it can

And our generator has Economy Button, when

you want to get lower power, you can press this

button to save big electricity and fuel.

OF



| Jacob<br>National Activity | viertek | <br>